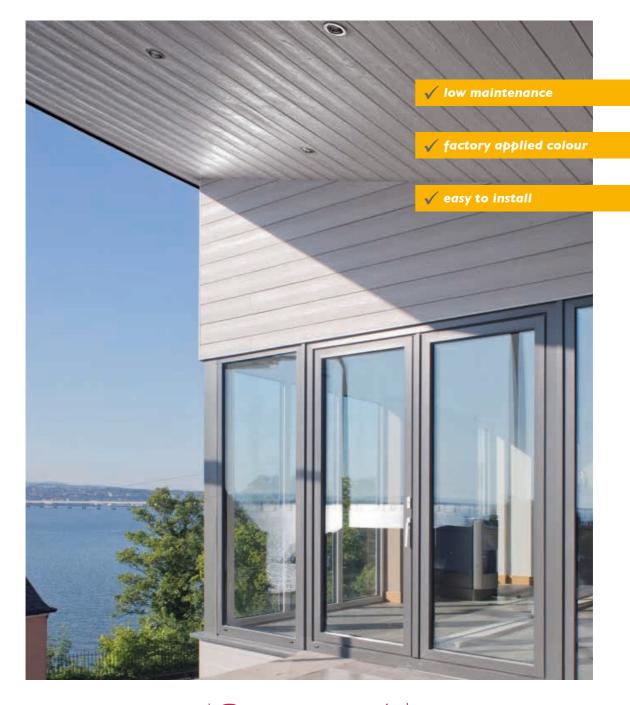

### Give your home a timeless facade

### The DNA of Cedral

# The ideal low maintenance, rot free alternative to traditional timber weatherboard.

Fibre cement offers both contemporary and flexible design options, and is used by many architects and homeowners to create stunning facades. The simple combination of wood cellulose, sand, synthetic fibres, water and cement make fibre cement one of the most environmentally friendly and comprehensive building products available.