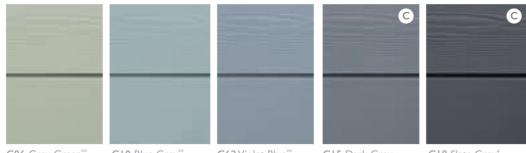

### Cedral colours

### THE MINERAL RANGE

### THE FOREST RANGE

Cedral Lap can be supplied in a range of 21 factory applied colours and 2 woodstain finishes providing an aesthetic option to suit most project requirements.

Cedral Click and Cedral Click Smooth finishes can be supplied in a range of 10 factory applied colours. Other colours within the range, bespoke colours and Cedral Click Smooth are subject to minimum order quantities and extended lead times.

C Cedral Click and Cedral Click Smooth standard factory-applied colour range.

- \* Not available for Cedral Click or Cedral Click Smooth.
- \*\* Cedral Click and Cedral Click Smooth may be subject to minimum order quantities and extended lead times.