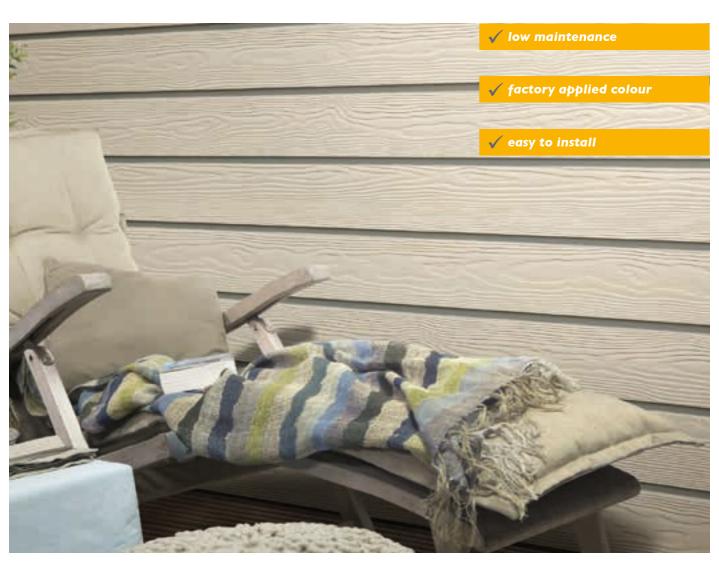

*†

C55 Taupe\*\*

C61 Burnt Red<sup>®®</sup>

CLI04 Light Oak\*†

CL105 Dark Oak<sup>\*†</sup>

### THE OCEAN RANGE



C06 Grey Green\*\*

CI0 Blue Grey\*\*

#### C62 Violet Blue\*

CI5 Dark Grey



CEDRAL BOARD For your Cedral Board is an impact resistant, durable and flat board, ideal for soffits and fascias. free sample Cedral Board is available in 9 colours and in the following sizes: • 2500mm x 200mm visit cedral.co.uk Eternit 🗇 www.eternitturkiye.com www.ozdemiryapi.com.tr



## Complete system solution

### ALUMINIUM PROFILES

A full range of aluminium profiles is available in complementary colours, for both Cedral Lap and Click, which provides a complete cladding solution. Please refer to the Cedral Fixing Guide for more information on the aluminium profiles.