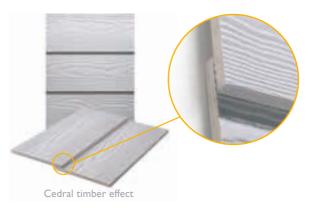

### CEDRAL CLICK

Cedral Click planks are fitted together flush, creating a modern and contemporary facade. Available in two finishes.

| Length           | 3600mm  |
|------------------|---------|
| Width            | 186mm   |
| Thickness        | l2mm    |
| Weight per board | l 2.2kg |