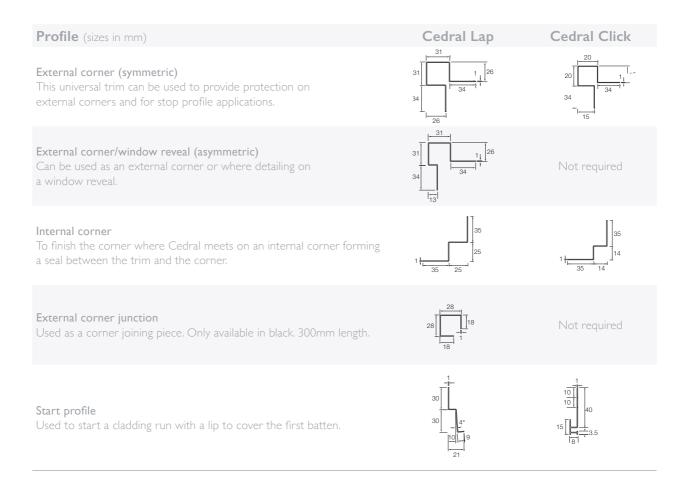

## Complete system solution

### ALUMINIUM PROFILES

A full range of aluminium profiles is available in complementary colours, for both Cedral Lap and Click, which provides a complete cladding solution. Please refer to the Cedral Fixing Guide for more information on the aluminium profiles.