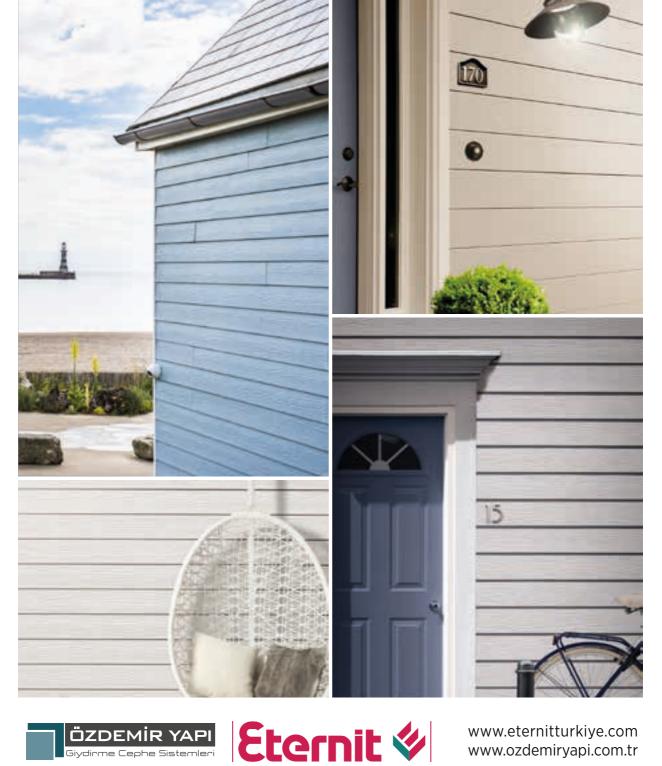

### Give your home a timeless facade

### The DNA of Cedral

# The ideal low maintenance, rot free alternative to traditional timber weatherboard.

Fibre cement offers both contemporary and flexible design options, and is used by many architects and homeowners to create stunning facades. The simple combination of wood cellulose, sand, synthetic fibres, water and cement make fibre cement one of the most environmentally friendly and comprehensive building products available.

#### Hard as stone easy as wood.

The material's multi-layered fibre structure supports the cement and other elements, which gives it impressive strength, and means that it can be far thinner than concrete.

### Which Cedral style suits you?

#### CEDRAL LAP

Cedral Lap planks are fitted in a traditional lapped style.

Length 3 Width 1 Thickness 1 Weight per board 1

3600mm 190mm 10mm 11.2kg

### CEDRAL CLICK

Cedral Click planks are fitted together flush, creating a modern and contemporary facade. Available in two finishes.

| Length           | 3600mm  |
|------------------|---------|
| Width            | 186mm   |
| Thickness        | l2mm    |
| Weight per board | l 2.2kg |