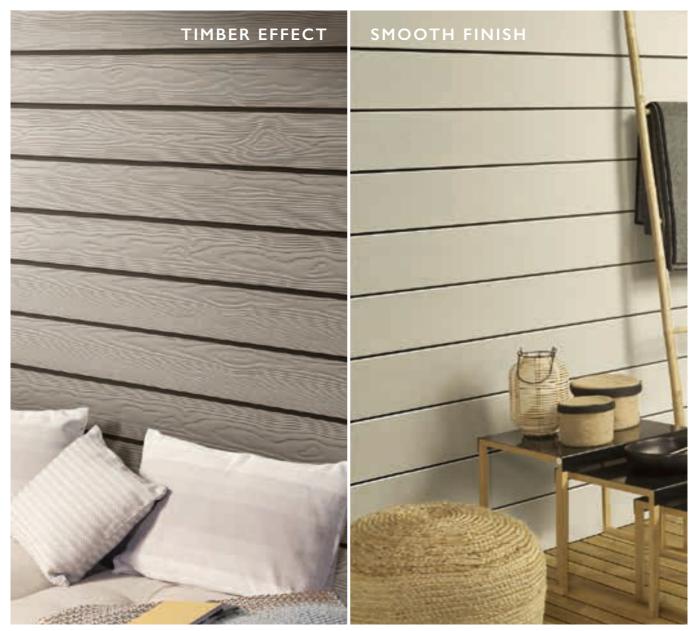

### Which Cedral style suits you?

#### CEDRAL LAP

Cedral Lap planks are fitted in a traditional lapped style.

Length 3 Width 1 Thickness 1 Weight per board 1

3600mm 190mm 10mm 11.2kg

### CEDRAL CLICK

Cedral Click planks are fitted together flush, creating a modern and contemporary facade. Available in two finishes.

| Length           | 3600mm  |
|------------------|---------|
| Width            | 186mm   |
| Thickness        | l2mm    |
| Weight per board | l 2.2kg |

Cedral timber effect