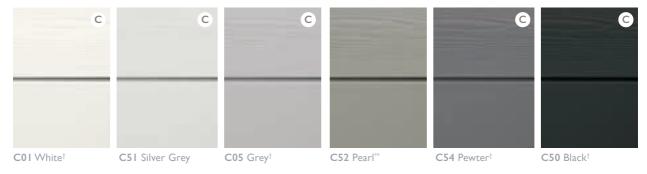

### Cedral colours

### THE MINERAL RANGE

### THE FOREST RANGE

Cedral Lap can be supplied in a range of 21 factory applied colours and 2 woodstain finishes providing an aesthetic option to suit most project requirements.

Cedral Click and Cedral Click Smooth finishes can be supplied in a range of 10 factory applied colours. Other colours within the range, bespoke colours and Cedral Click Smooth are subject to minimum order quantities and extended lead times.

C Cedral Click and Cedral Click Smooth standard factory-applied colour range.

- \* Not available for Cedral Click or Cedral Click Smooth.
- \*\* Cedral Click and Cedral Click Smooth may be subject to minimum order quantities and extended lead times.