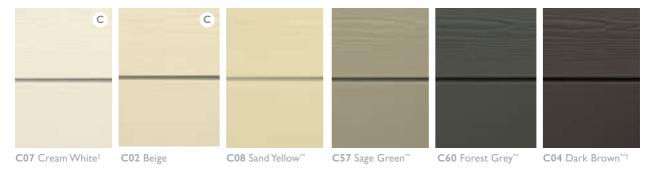

### Cedral colours

### THE MINERAL RANGE

### THE FOREST RANGE

Cedral Lap can be supplied in a range of 21 factory applied colours and 2 woodstain finishes providing an aesthetic option to suit most project requirements.

Cedral Click and Cedral Click Smooth finishes can be supplied in a range of 10 factory applied colours. Other colours within the range, bespoke colours and Cedral Click Smooth are subject to minimum order quantities and extended lead times.

### THE EARTH RANGE

† Cedral Board is available in these colours.

effect inherent in the material design.

‡ Cedral Lap in Light Oak and Dark Oak is designed to mimic the appearance of

stained natural wood and, as such, a variation in the colour and shade is part of the