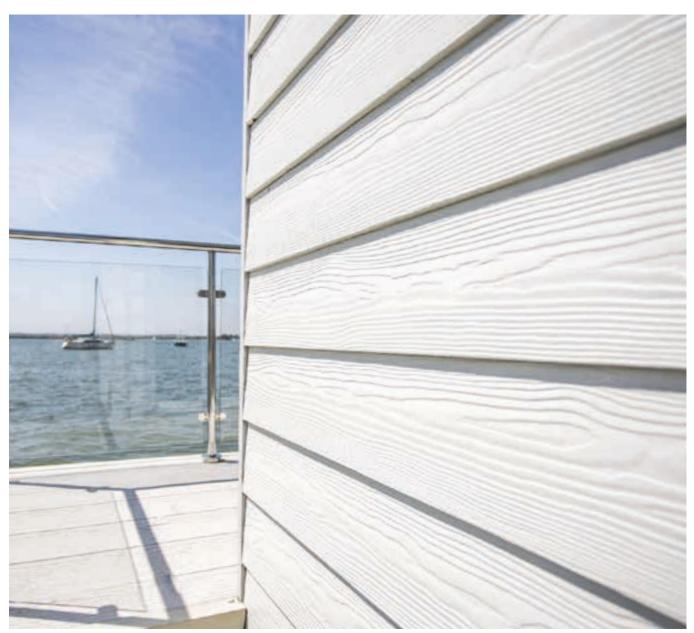

Cedral timber effect

### Cedral colours

### THE MINERAL RANGE

### THE FOREST RANGE

Cedral Lap can be supplied in a range of 21 factory applied colours and 2 woodstain finishes providing an aesthetic option to suit most project requirements.

Cedral Click and Cedral Click Smooth finishes can be supplied in a range of 10 factory applied colours. Other colours within the range, bespoke colours and Cedral Click Smooth are subject to minimum order quantities and extended lead times.