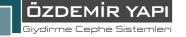

#### CEDRAL LAP

Cedral Lap planks are fitted in a traditional lapped style.

Length 3 Width 1 Thickness 1 Weight per board 1

3600mm 190mm 10mm 11.2kg

Cedral timber effect