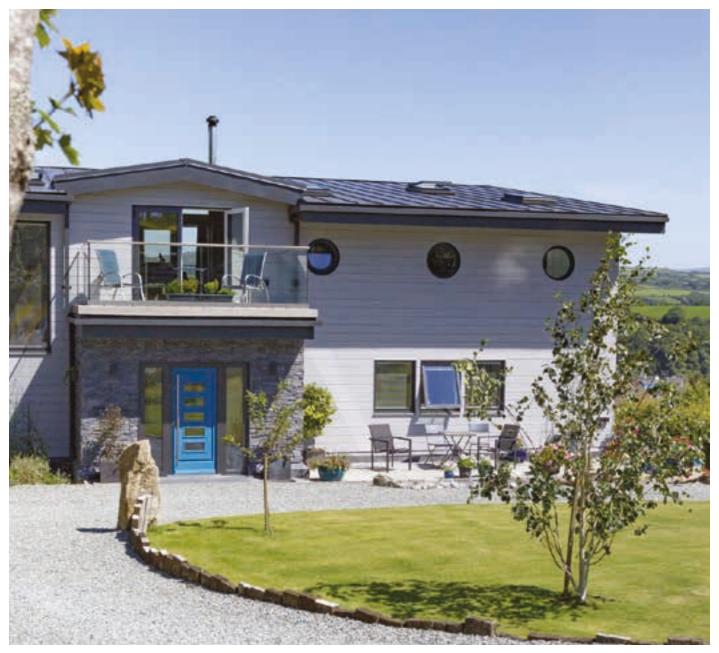

### Give your home a timeless facade

### The DNA of Cedral

# The ideal low maintenance, rot free alternative to traditional timber weatherboard.

Fibre cement offers both contemporary and flexible design options, and is used by many architects and homeowners to create stunning facades. The simple combination of wood cellulose, sand, synthetic fibres, water and cement make fibre cement one of the most environmentally friendly and comprehensive building products available.

#### Hard as stone easy as wood.

The material's multi-layered fibre structure supports the cement and other elements, which gives it impressive strength, and means that it can be far thinner than concrete.