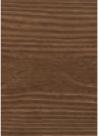

### THE EARTH RANGE

† Cedral Board is available in these colours.

effect inherent in the material design.

‡ Cedral Lap in Light Oak and Dark Oak is designed to mimic the appearance of

stained natural wood and, as such, a variation in the colour and shade is part of the

C03 Grey Brown<sup>†</sup>

CI4 Atlas Brown\*\*†

C55 Taupe\*\*

C61 Burnt Red<sup>®®</sup>

CLI04 Light Oak\*†

CL105 Dark Oak<sup>\*†</sup>