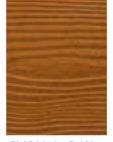

Cedral timber effect

### THE EARTH RANGE

† Cedral Board is available in these colours.

effect inherent in the material design.

‡ Cedral Lap in Light Oak and Dark Oak is designed to mimic the appearance of

stained natural wood and, as such, a variation in the colour and shade is part of the